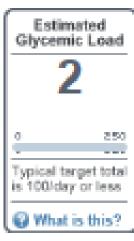

The bad: A large portion of the calories in this food come from sugars. Page 5 Food and Fitness