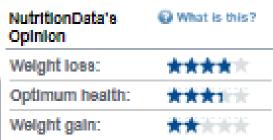

JOKE:

Q: Why won't turkeys eat cranberries on Thanksgiving?

A: They're already stuffed.

The good: This food is very low in Saturated Fat, Cholesterol and Sodium. It is also a good source of Vitamin E (Alpha Tocopherol) and Vitamin K, and a very good source of Dietary Fiber, Vitamin C and Manganese.

The bad: A large portion of the calories in this food come from sugars. Page 5 Food and Fitness