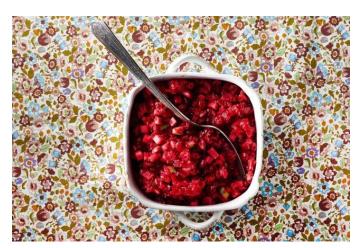

## Recipe—Fresh Cranberry-Apple Relish

#### Ingredients

- 12-ounce package fresh cranberries
- 1 granny smith apple, finely chopped
- 2 scallions, sliced
- 2 tsp. orange zest
- 1/3 cup orange juice
- 3 tbsp. sugar
- ◆ Salt—to taste
- ♦ Black pepper—to taste

#### **Directions**

- 1. Place cranberries in the food processor and pulse until chopped.
- 2. Transfer cranberries to a bowl and add apple, scallions, orange zest, orange juice, and sugar.
- 3. Stir to combine.
- 4. Season with salt and pepper.
- 5. Chill until ready to serve.