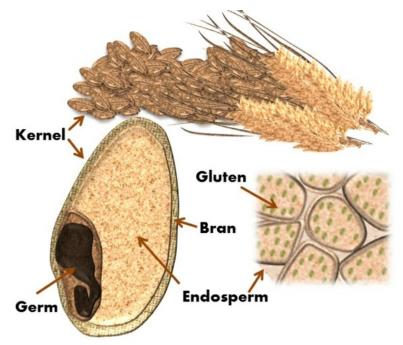

The most important take away for gluten is that gluten can cause serious side effects for certain individuals like the ones with celiac disease, and gluten is not harmful to most of the population.

The Gluten protein is mainly found in the endosperm of grain Kernel (seed)